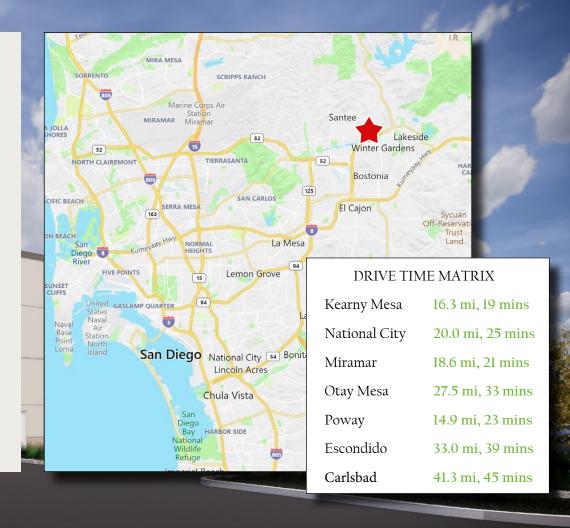

#### **Property Features**

- Total Building Square Footage: 11,403 SF
- 1,164 SF Proposed Office Area
- Power: 1200 amps / 208/120v / 3 phase
- Warehouse Clear Height: 24'
- Vehicle Parking: 36 spaces
- Freeway Visible from Southbound Hwy 67
- Location: Just off Highway 67 and Riverford Road in Lakeside. 4 minutes from Hwy 52 / Hwy 67 junction
- Completion Date: June 2021
- Lease Rate: \$1.15 (NNN = approx. \$0.24)