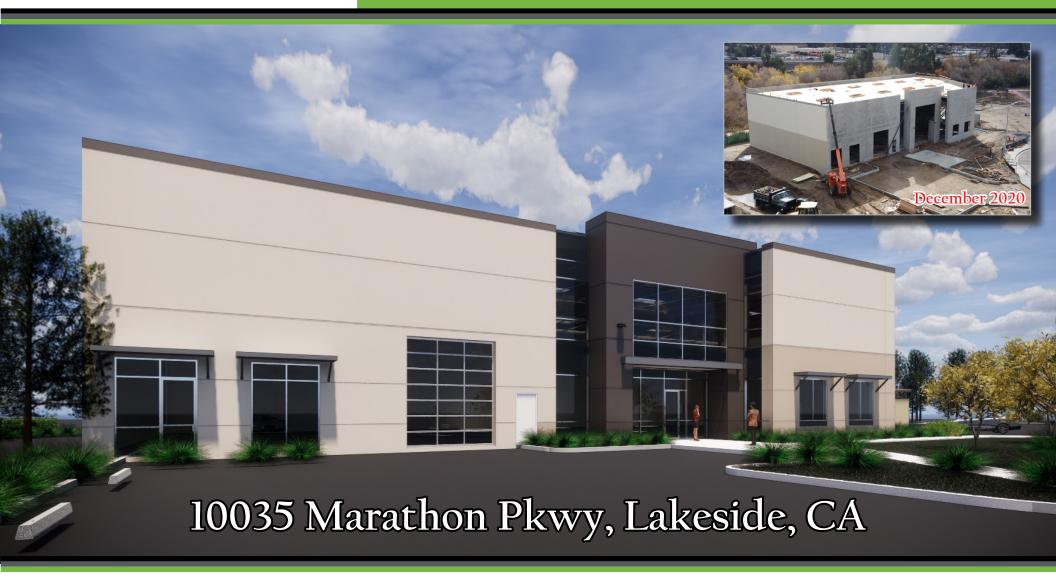

## New Construction in Progress 11,403 SF Freestanding Building

For more information contact:

Mick Toller
mick@tollercornell.com
CA Lic # 01355557

Robbie Cornell robbie@tollercornell.com CA Lic # 01702034

#### **Property Features**

- Total Building Square Footage: 11,403 SF
- 1,164 SF Proposed Office Area
- Power: 1200 amps / 208/120v / 3 phase
- Warehouse Clear Height: 24'
- Vehicle Parking: 36 spaces
- Freeway Visible from Southbound Hwy 67
- Location: Just off Highway 67 and Riverford Road in Lakeside. 4 minutes from Hwy 52 / Hwy 67 junction
- Completion Date: June 2021
- Lease Rate: \$1.15 (NNN = approx. \$0.24)