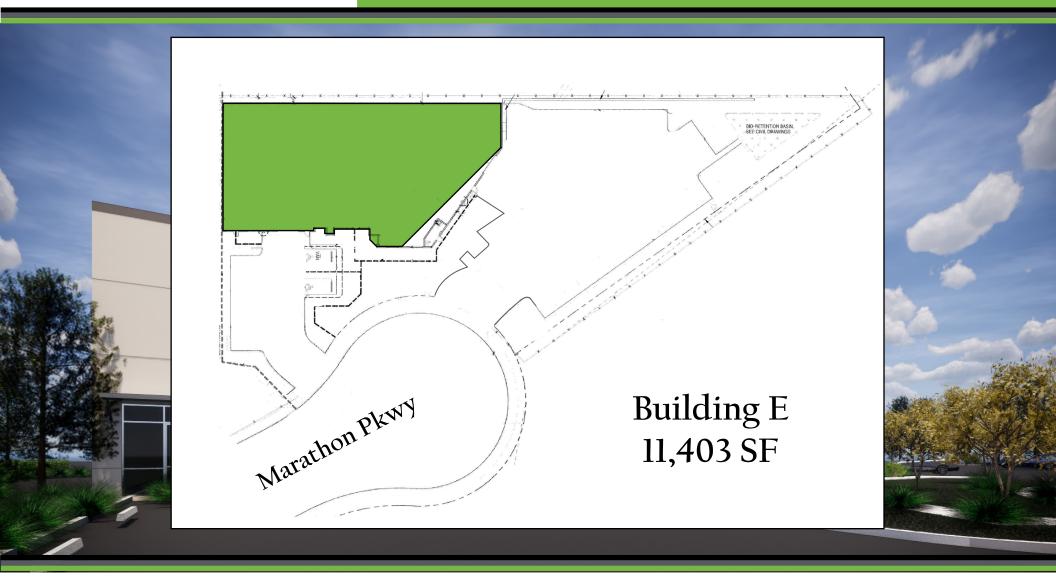

#### **Property Features**

- Total Building Square Footage: 11,403 SF
- 1,164 SF Proposed Office Area
- Power: 1200 amps / 208/120v / 3 phase
- Warehouse Clear Height: 24'
- Vehicle Parking: 36 spaces
- Freeway Visible from Southbound Hwy 67
- Location: Just off Highway 67 and Riverford Road in Lakeside. 4 minutes from Hwy 52 / Hwy 67 junction
- Completion Date: June 2021
- Lease Rate: \$1.15 (NNN = approx. \$0.24)