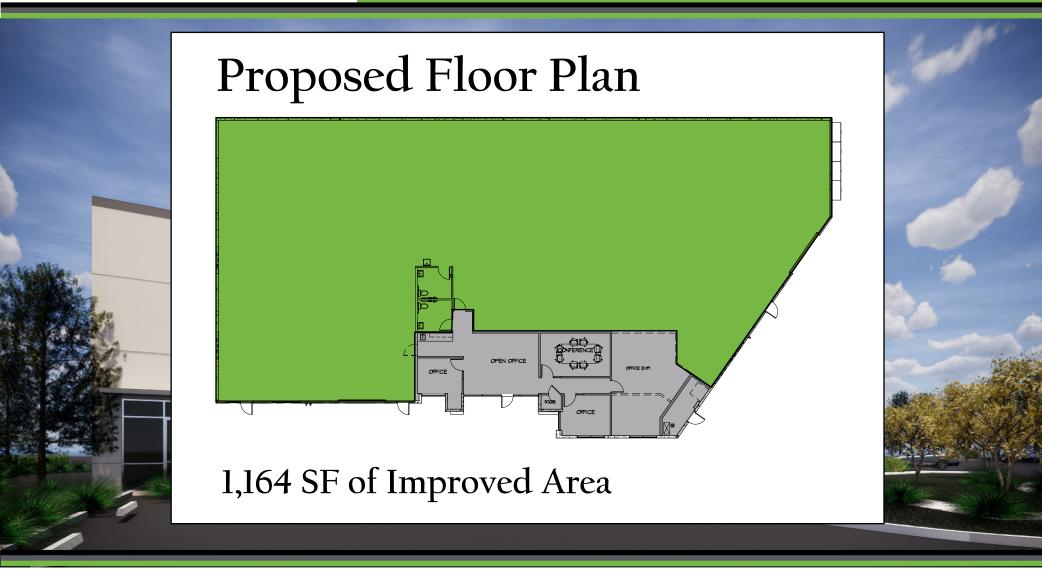

#### **Property Features**

- Total Building Square Footage: 11,403 SF
- 1,164 SF Proposed Office Area
- Power: 1200 amps / 208/120v / 3 phase
- Warehouse Clear Height: 24'
- Vehicle Parking: 36 spaces
- Freeway Visible from Southbound Hwy 67
- Location: Just off Highway 67 and Riverford Road in Lakeside. 4 minutes from Hwy 52 / Hwy 67 junction
- Completion Date: June 2021
- Lease Rate: \$1.15 (NNN = approx. \$0.24)