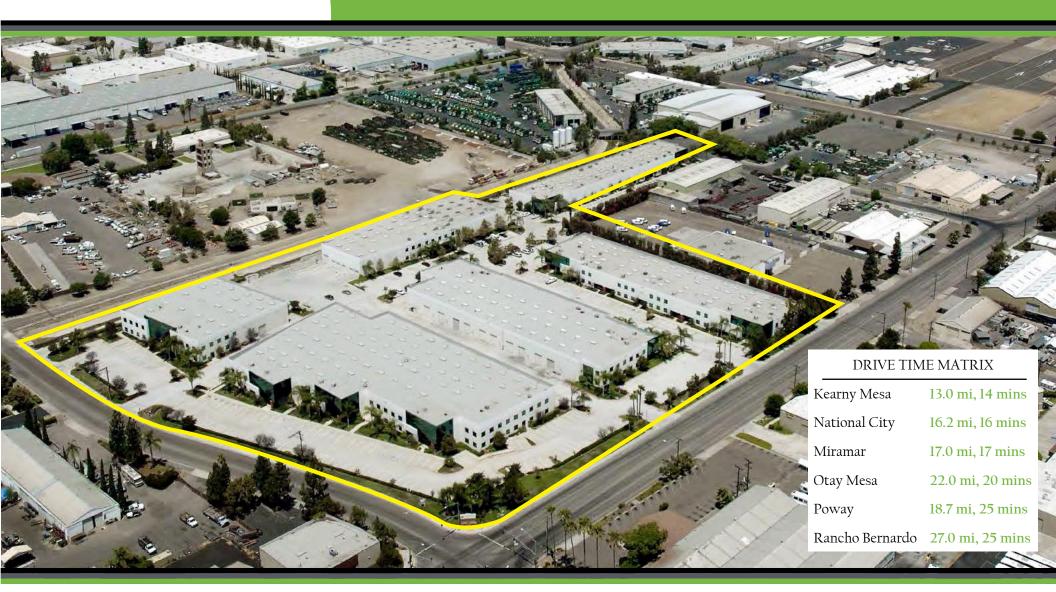

#### **Property Features**

Center Pointe Business Park is aptly named for its central location in the heart of East County's Industrial market. On the corner of Vernon Way and North Johnson Avenue, Center Pointe Business Park is just blocks from Interstate 8, Parkway Plaza (a regional shopping mall), and the Gillespie Field airport, a municipal facility that enables corporate executives the opportunity to conveniently fly to and from their destinations. East County offers an excellent employee base with high and moderate housing costs and excellent mass transit via multiple trolley stations and bus routes. The completion of Rte 52 and 125 coupled with Highway 67 and I-8 has brought the East County closer to the central markets and other areas of the County. Companies are recognizing East County as a central location alternative.