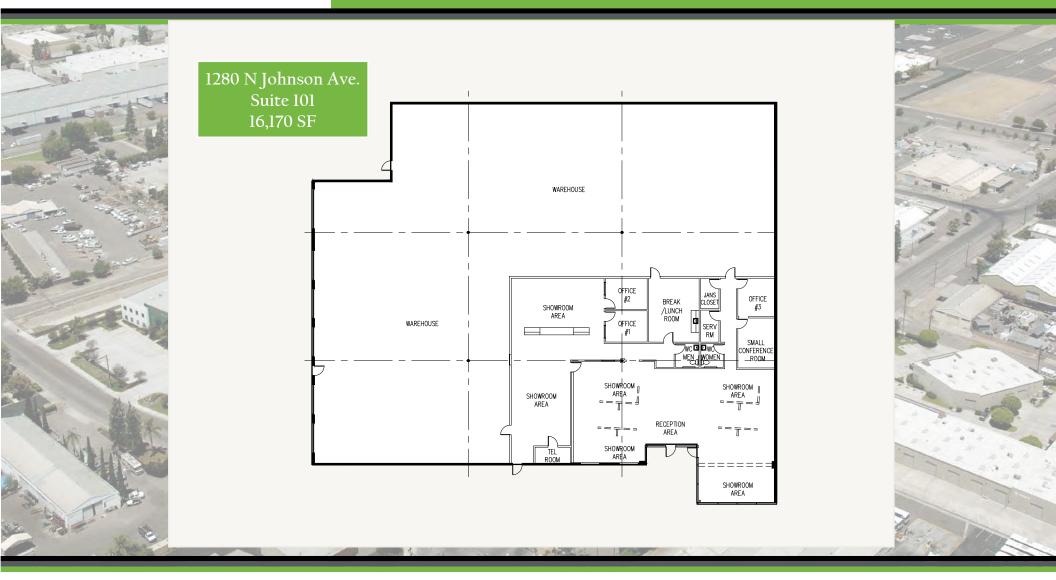

Industrial Multi-Tenant Building

467 Parking Spaces Available

Dock-High & Grade Level Loading

Built in 2001

24' Clear Height

City of El Cajon 'M' Zone

246,621 Building Square Footage

480v - 600amps 3Phase Elec Service / Gas Service

\$0.28/SF NNN's

\$1.10/SF NNN

For more information contact:

Robbie Cornell robbie@tollercornell.com