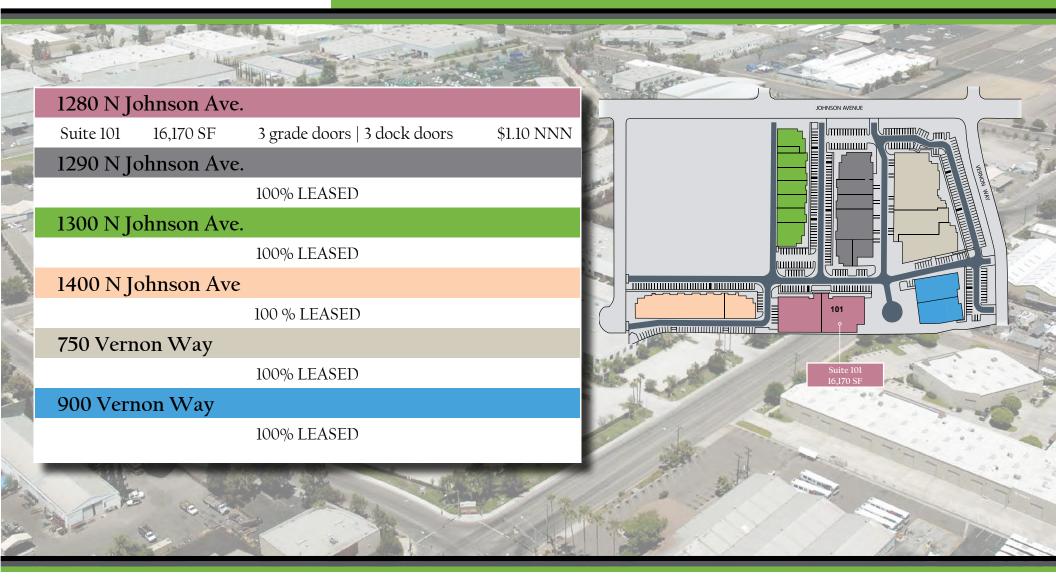

Industrial Multi-Tenant Building

467 Parking Spaces Available

Dock-High & Grade Level Loading

Built in 2001

24' Clear Height

City of El Cajon 'M' Zone

246,621 Building Square Footage

480v - 600amps 3Phase Elec Service / Gas Service

\$0.28/SF NNN's

\$1.10/SF NNN

For more information contact:

Robbie Cornell robbie@tollercornell.com