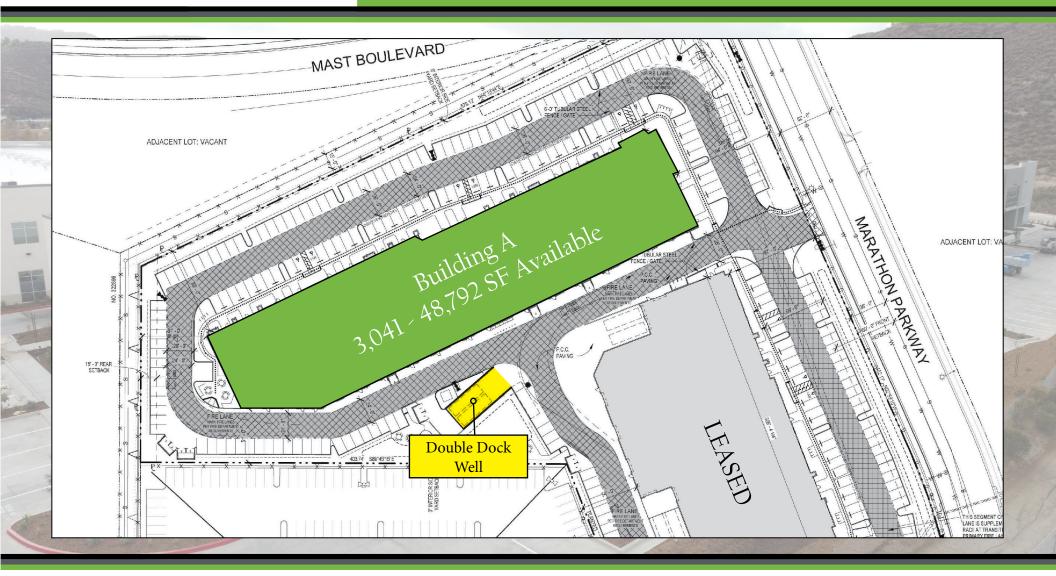

no reason to doubt its accuracy, we do no guarantee it

#### 48,792 SF Multi-Tenant Industrial Divisible to 3,041 SF



For more information contact:

Robbie Cornell

robbie@tollercornell.com

CA Lic # 01702034



The information contained herein has been obtained from sources we deem reliable. While we have no reason to doubt its accuracy, we do no guarantee it

Mick Toller

CA Lic # 01355557

mick@tollercornell.com

### 48,792 SF Multi-Tenant Industrial Divisible to 3,041 SF



For more information contact:



Mick Toller mick@tollercornell.com CA Lic # 01355557 619-456-2380



The information contained herein has been obtained from sources we deem reliable. While we have no reason to doubt its accuracy, we do no guarantee it

### 48,792 SF Multi-Tenant Industrial Divisible to 3,041 SF



For more information contact:



The information contained herein has been obtained from sources we deem reliable. While we have no reason to doubt its accuracy, we do no guarantee it