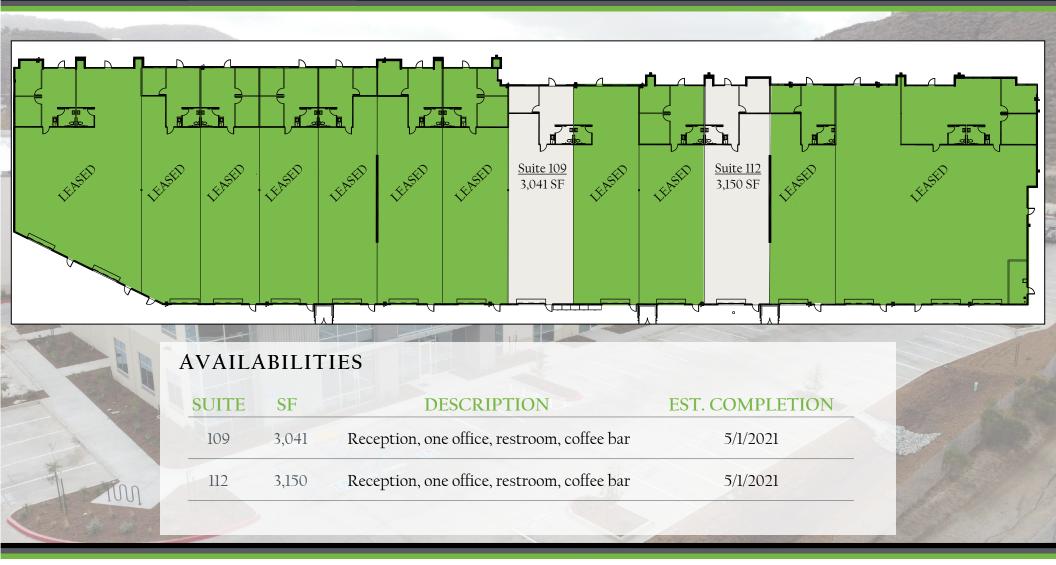

sible to 3,041 SF

### 10050 Marathon Pkwy, Lakeside, CA

For more information contact:

INN

Robbie Cornell robbie@tollercornell.com CA Lic # 01702034 Mick Toller mick@tollercornell.com CA Lic # 01355557 619-456-2380



The information contained herein has been obtained from sources we deem reliable. While we have no reason to doubt its accuracy, we do no guarantee it

#### 48,792 SF Multi-Tenant Industrial Divisible to 3,041 SF



For more information contact:

Robbie Cornell

robbie@tollercornell.com

CA Lic # 01702034



The information contained herein has been obtained from sources we deem reliable. While we have no reason to doubt its accuracy, we do no guarantee it

Mick Toller

CA Lic # 01355557

mick@tollercornell.com

### 48,792 SF Multi-Tenant Industrial Divisible to 3,041 SF



For more information contact:



Mick Toller mick@tollercornell.com CA Lic # 01355557 619-456-2380



The information contained herein has been obtained from sources we deem reliable. While we have no reason to doubt its accuracy, we do no guarantee it

### 48,792 SF Multi-Tenant Industrial Divisible to 3,041 SF



For more information contact:



The information contained herein has been obtained from sources we deem reliable. While we have no reason to doubt its accuracy, we do no guarantee it