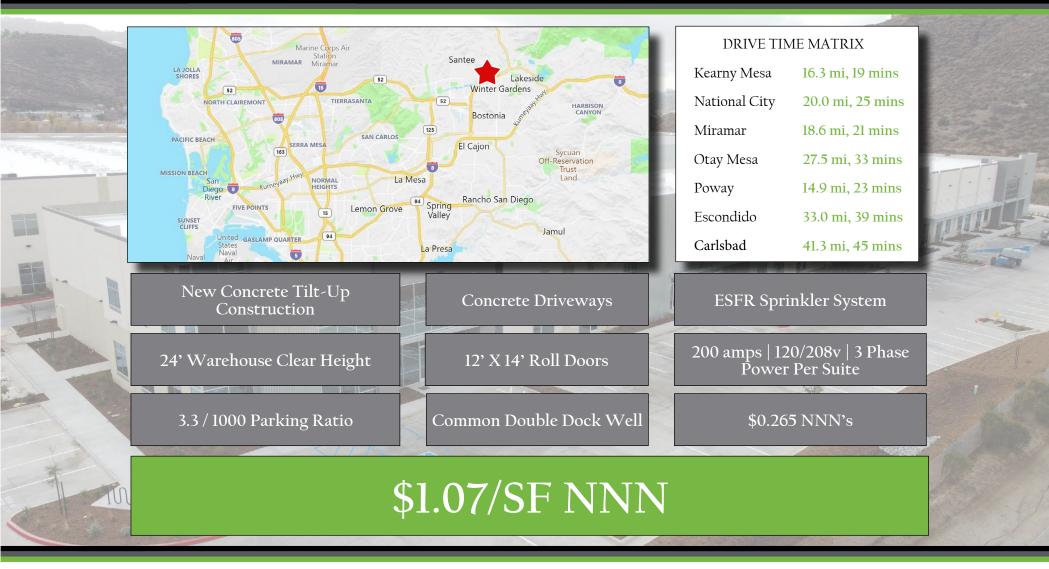

### 48,792 SF Multi-Tenant Industrial Divisible to 3,041 SF

### 10050 Marathon Pkwy, Lakeside, CA

For more information contact:

INN

Robbie Cornell robbie@tollercornell.com CA Lic # 01702034 Mick Toller mick@tollercornell.com CA Lic # 01355557 619-456-2380



The information contained herein has been obtained from sources we deem reliable. While we have no reason to doubt its accuracy, we do no guarantee it

#### 48,792 SF Multi-Tenant Industrial Divisible to 3,041 SF



For more information contact:

Robbie Cornell

robbie@tollercornell.com

CA Lic # 01702034



The information contained herein has been obtained from sources we deem reliable. While we have no reason to doubt its accuracy, we do no guarantee it

Mick Toller

CA Lic # 01355557

mick@tollercornell.com

### 48,792 SF Multi-Tenant Industrial Divisible to 3,041 SF



For more information contact:



Mick Toller mick@tollercornell.com CA Lic # 01355557 619-456-2380



The information contained herein has been obtained from sources we deem reliable. While we have no reason to doubt its accuracy, we do no guarantee it

### 48,792 SF Multi-Tenant Industrial Divisible to 3,041 SF



For more information contact:



The information contained herein has been obtained from sources we deem reliable. W