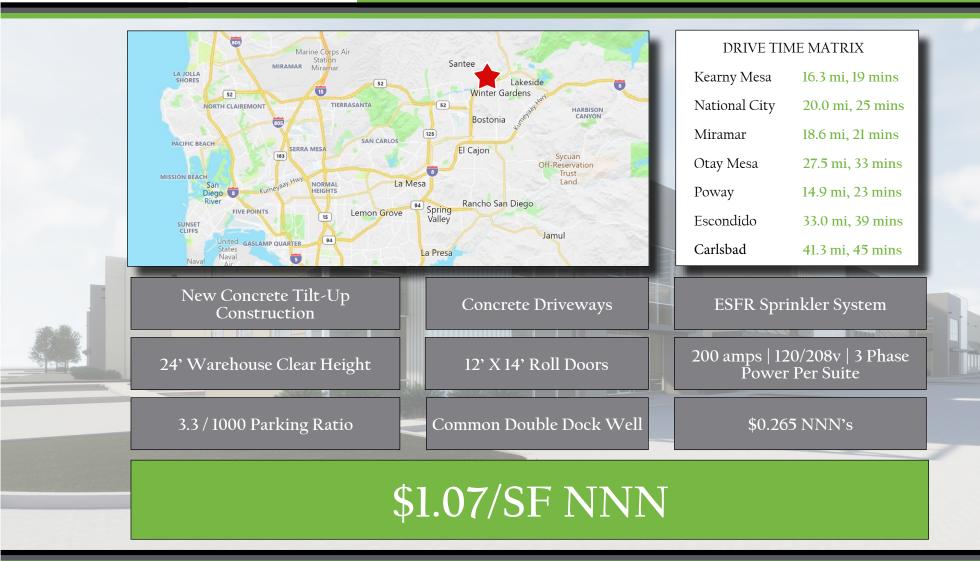

## 48,792 SF Multi-Tenant Industrial Divisible to 2,945 SF



For more information contact:

Robbie Cornell robbie@tollercornell.com
CA Lic # 01702034

Mick Toller
mick@tollercornell.com
CA Lic # 01355557



### 48,792 SF Multi-Tenant Industrial Divisible to 2,945 SF



For more information contact:

Robbie Cornell robbie@tollercornell.com
CA Lic # 01702034

Mick Toller
mick@tollercornell.com
CA Lic # 01355557



# 48,792 SF Multi-Tenant Industrial Divisible to 2,945 SF



#### AVAILABILITIES

| SUITE | SF    | DESCRIPTION                                  | EST. COMPLETION | SUITE | SF    | DESCRIPTION                                  | EST. COMPLETION |
|-------|-------|----------------------------------------------|-----------------|-------|-------|----------------------------------------------|-----------------|
| 103   | 2,945 | Reception, one office, restroom, coffee bar  | 6/1/2021        | 108   | 3,381 | Reception, two offices, restroom, coffee bar | 6/1/2021        |
| 104   | 2,964 | Reception, two offices, restroom, coffee bar | 6/1/2021