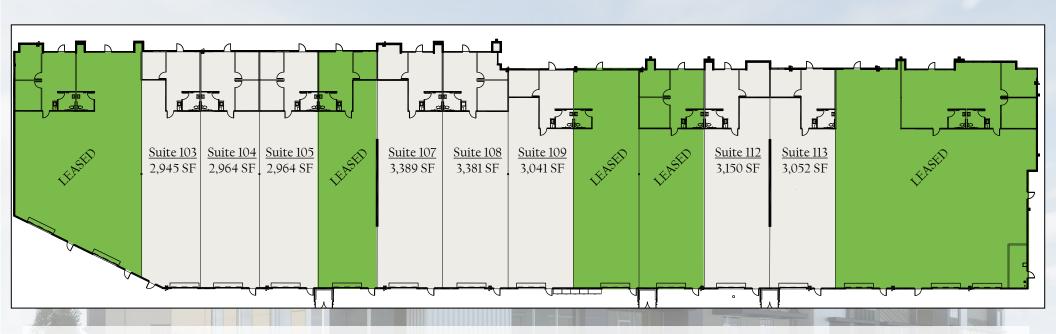

#### AVAILABILITIES

| SUITE | SF    | DESCRIPTION                                  | EST. COMPLETION | SUITE | SF    | DESCRIPTION                                  | EST. COMPLETION |
|-------|-------|----------------------------------------------|-----------------|-------|-------|----------------------------------------------|-----------------|
| 103   | 2,945 | Reception, one office, restroom, coffee bar  | 6/1/2021        | 108   | 3,381 | Reception, two offices, restroom, coffee bar | 6/1/2021        |
| 104   | 2,964 | Reception, two offices, restroom, coffee bar | 6/1/2021        | 109   | 3,041 | Reception, one office, restroom, coffee bar  | 6/1/2021        |
| 105   | 2,964 | Reception, two offices, restroom, coffee bar | 6/1/2021        | 112   | 3,150 | Reception, one office, restroom, coffee bar  | 4/1/2021        |
| 107   | 3,389 | Reception, one office, restroom, coffee bar  | 4/1/2021        | 113   | 3,052 | Reception, one office, restroom, coffee bar  | 6/1/2021        |