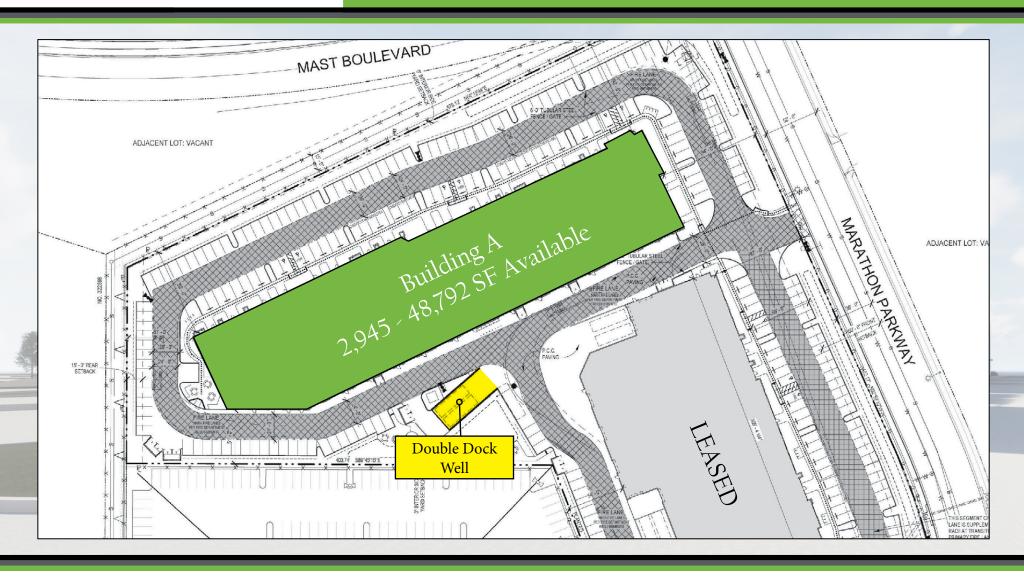

| 6/1/2021        | 108   | 3,381 | Reception, two offices, restroom, coffee bar | 6/1/2021        |
| 104   | 2,964 | Reception, two offices, restroom, coffee bar | 6/1/2021        | 109   | 3,041 | Reception, one office, restroom, coffee bar  | 6/1/2021        |
| 105   | 2,964 | Reception, two offices, restroom, coffee bar | 6/1/2021        | 112   | 3,150 | Reception, one office, restroom, coffee bar  | 4/1/2021        |
| 107   | 3,389 | Reception, one office, restroom, coffee bar  | 4/1/2021        | 113   | 3,052 | Reception, one office, restroom, coffee bar  | 6/1/2021        |

For more information contact:

Robbie Cornell robbie@tollercornell.com CA Lic # 01702034

Mick Toller
mick@tollercornell.com
CA Lic # 01355557



# 48,792 SF Multi-Tenant Industrial Divisible to 2,945 SF



For more information contact:

Robbie Cornell robbie@tollercornell.com CA Lic # 01702034

Mick Toller
mick@tollercornell.com
CA Lic # 01355557