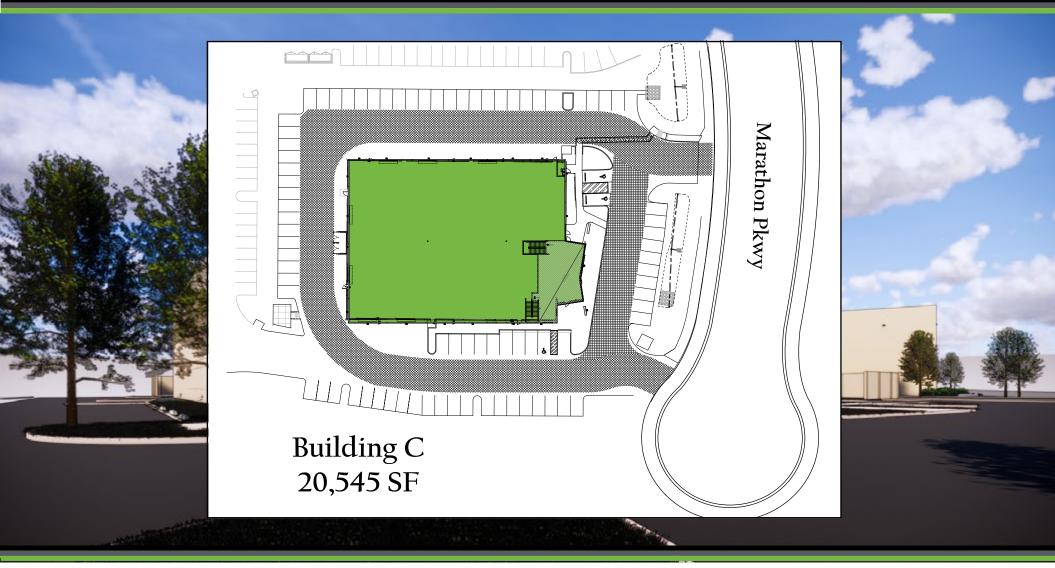

#### **Property Features**

- Total Building Square Footage: 20,545 SF
- Power: 1,600 amps / 480v / 3 phase
- Proposed Office Area: 1st floor: 1,564 SF and 2nd floor 1,577 SF
- Divisible to 9,071 SF
- Loading: Seven (7) 12' x 14' Grade Level Doors
- Warehouse Clear Height: 24'
- Parking Ratio: 3.0 / 1,000 SF
- Location: Just off Highway 67 and Riverford Roadin Lakeside. 4 minutes from Hwy 52 / Hwy 67 junction
- Lease Rate: \$1.05 NNN (NNN = approx. \$0.24)