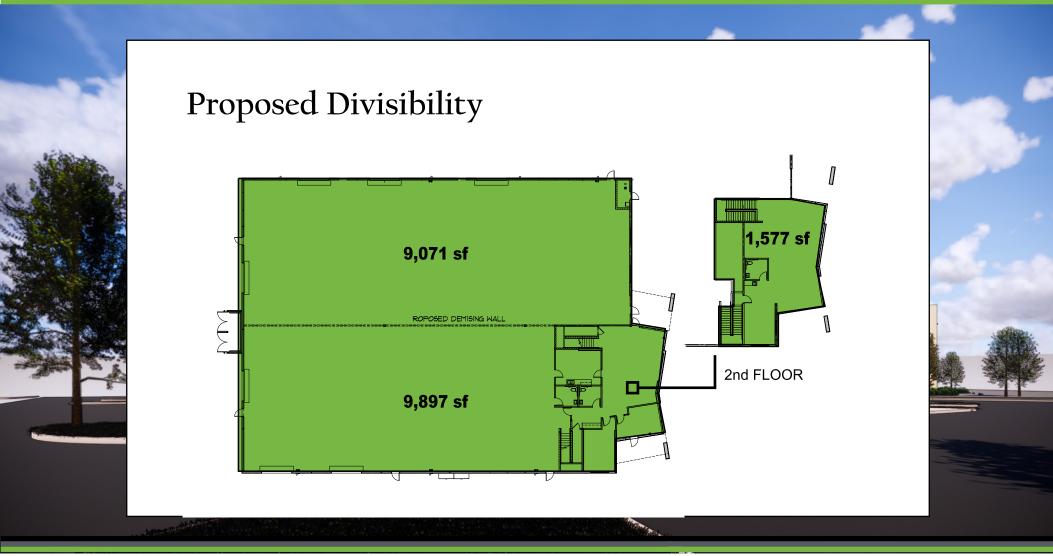

#### **Property Features**

- Total Building Square Footage: 20,545 SF
- Power: 1,600 amps / 480v / 3 phase
- Proposed Office Area: 1st floor: 1,564 SF and 2nd floor 1,577 SF
- Divisible to 9,071 SF
- Loading: Seven (7) 12' x 14' Grade Level Doors
- Warehouse Clear Height: 24'
- Parking Ratio: 3.0 / 1,000 SF
- Location: Just off Highway 67 and Riverford Roadin Lakeside. 4 minutes from Hwy 52 / Hwy 67 junction
- Lease Rate: \$1.05 NNN (NNN = approx. \$0.24)