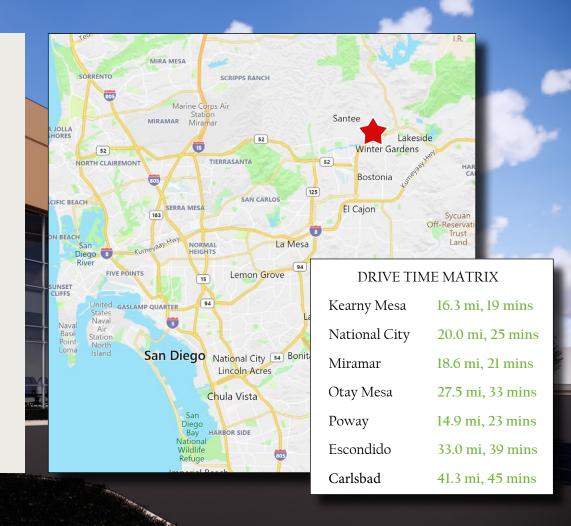

#### **Property Features**

- Total Building Square Footage: 20,545 SF
- Power: 1,600 amps / 480v / 3 phase
- Proposed Office Area: 1st floor: 1,564 SF and 2nd floor 1,577 SF
- Divisible to 9,071 SF
- Loading: Seven (7) 12' x 14' Grade Level Doors
- Warehouse Clear Height: 24'
- Parking Ratio: 3.0 / 1,000 SF
- Location: Just off Highway 67 and Riverford Roadin Lakeside. 4 minutes from Hwy 52 / Hwy 67 junction
- Lease Rate: \$1.05 NNN (NNN = approx. \$0.24)