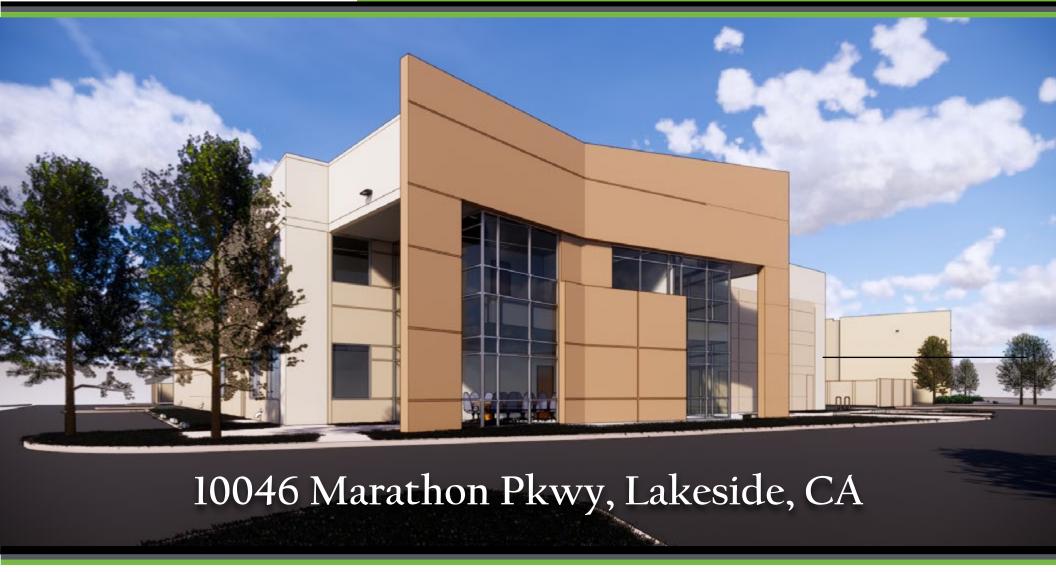

### New Construction 20,545 SF Freestanding Building

For more information contact:

Mick Toller
mick@tollercornell.com
CA Lic # 01355557

Robbie Cornell robbie@tollercornell.com CA Lic # 01702034

619-456-2380

#### **Property Features**

- Total Building Square Footage: 20,545 SF
- Power: 1,600 amps / 480v / 3 phase
- Proposed Office Area: 1st floor: 1,564 SF and 2nd floor 1,577 SF
- Divisible to 9,071 SF
- Loading: Seven (7) 12' x 14' Grade Level Doors
- Warehouse Clear Height: 24'
- Parking Ratio: 3.0 / 1,000 SF
- Location: Just off Highway 67 and Riverford Roadin Lakeside. 4 minutes from Hwy 52 / Hwy 67 junction
- Lease Rate: \$1.05 NNN (NNN = approx. \$0.24)